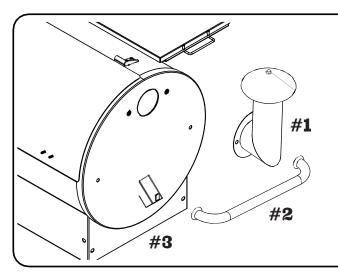

# **SMOKEBOX**

## **Installation Instructions**



#### STEP1

Remove Smokestack (#1) and Pull Handle (#2) from Grill Body (#3)



#### STEP2

Attach Smokestack (#1) to rear of Smokebox (#4). Attach Pull Handle (#2) to the right side of the Smokebox (#4)

### STEP3

Attach Smokebox (#4) to grill body (#3) using 4 bolts, flat washers, lock washers, and nuts through Smokestack holes (2) and Pull Handle holes (2).

\*Support ring should be mounted Inside grill on RT-700 models. This part is not required for other grill models and can be discarded.

\*\*Flagship and DualFire models should install clip into grease spout and hang bucket underneath Smokebox