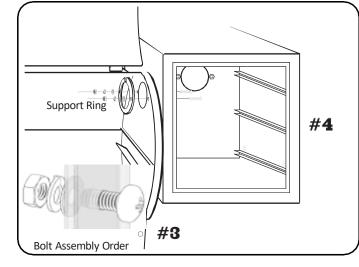

### STEP3

Attach Smokebox (#4) to grill body (#3) using 4 bolts, flat washers, lock washers, and nuts through Smokestack holes (2) and Pull Handle holes (2).

\*Support ring should be mounted Inside grill on RT-700 models. This part is not required for other grill models and can be discarded.