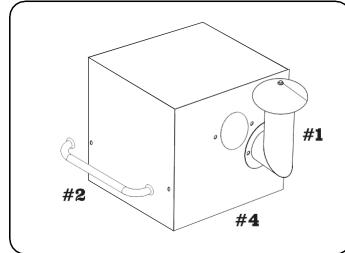

#### STEP2

Attach Smokestack (#1) to rear of Smokebox (#4). Attach Pull Handle (#2) to the right side of the Smokebox (#4)