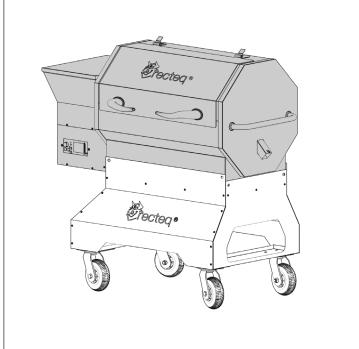

## RT-590 Competition Cart Assembly cont.

Step 9: With assistance, lift grill onto cart.

**Step 10:** Use long stainless steel bolts to attach cart to the grill.

For front shelf: Thread bolt through front shelf, cart, then grill.