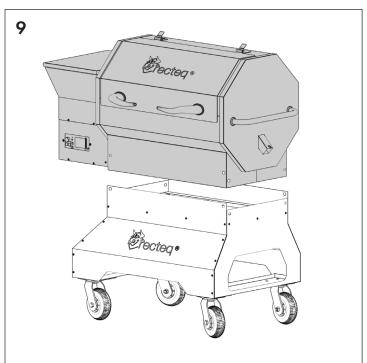

## RT-590 Competition Cart Assembly cont.

Step 9: With assistance, lift grill onto cart.

**Step 10:** Use long stainless steel bolts to attach cart to the grill.

For front shelf: Thread bolt through front shelf, cart, then grill.