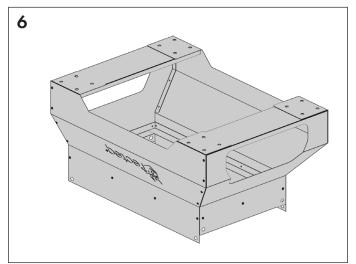

## RT-590 Competition Cart Assembly

- Step 1: Unpack and prepare for assembly.
- **Step 2:** Attach right side panel to front panel.
- **Step 3:** Attach left side panel to front panel.
- Step 4: Attach back panel onto the rest of the assembly.
- Step 5: Slide internal cart frame and attach to cart assembly.

Use provided black machine screws for steps 2-5.