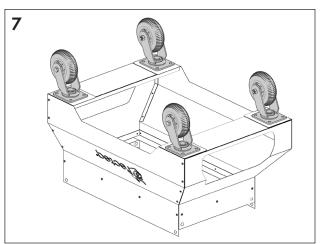

## RT-590 Competition Cart Assembly cont.

Step 6: With assistance, flip cart over to attach wheels.

**Step 7:** Attach locking caster wheels following bolt assembly order.

Step 8: Lock caster wheels and flip cart over with assistance.