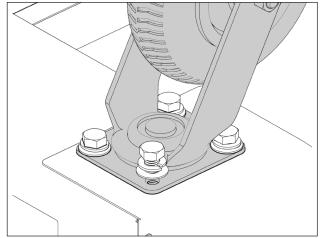

## RT-590 Competition Cart Assembly cont.

Step 6: With assistance, flip cart over to attach wheels.

**Step 7:** Attach locking caster wheels following bolt assembly order.

Step 8: Lock caster wheels and flip cart over with assistance.