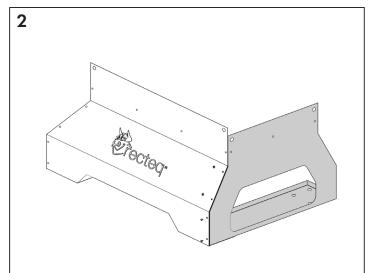

## RT-590 Competition Cart Assembly

- Step 1: Unpack and prepare for assembly.
- **Step 2:** Attach right side panel to front panel.
- **Step 3:** Attach left side panel to front panel.
- Step 4: Attach back panel onto the rest of the assembly.
- Step 5: Slide internal cart frame and attach to cart assembly.

Use provided black machine screws for steps 2-5.