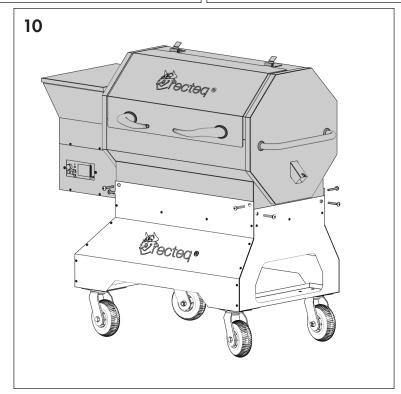

## RT-590 Competition Cart Assembly cont.

Step 9: With assistance, lift grill onto cart.

**Step 10:** Use long stainless steel bolts to attach cart to the grill.

For front shelf: Thread bolt through front shelf, cart, then grill.