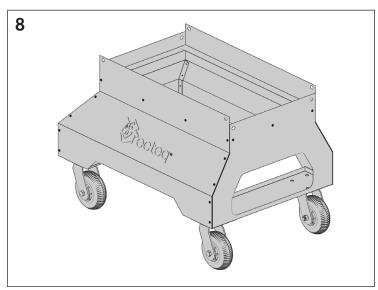

## RT-590 Competition Cart Assembly cont.

Step 6: With assistance, flip cart over to attach wheels.

**Step 7:** Attach locking caster wheels following bolt assembly order.

Step 8: Lock caster wheels and flip cart over with assistance.