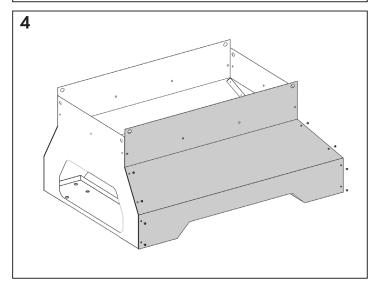

## RT-590 Competition Cart Assembly

- Step 1: Unpack and prepare for assembly.
- **Step 2:** Attach right side panel to front panel.
- **Step 3:** Attach left side panel to front panel.
- Step 4: Attach back panel onto the rest of the assembly.
- Step 5: Slide internal cart frame and attach to cart assembly.

Use provided black machine screws for steps 2-5.