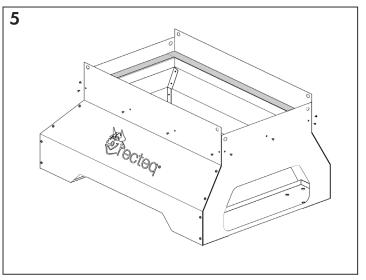

## RT-590 Competition Cart Assembly

- Step 1: Unpack and prepare for assembly.
- **Step 2:** Attach right side panel to front panel.
- **Step 3:** Attach left side panel to front panel.
- Step 4: Attach back panel onto the rest of the assembly.
- Step 5: Slide internal cart frame and attach to cart assembly.

Use provided black machine screws for steps 2-5.