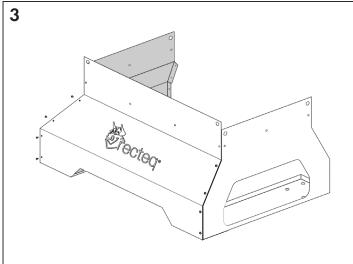

## RT-590 Competition Cart Assembly

- Step 1: Unpack and prepare for assembly.
- **Step 2:** Attach right side panel to front panel.
- **Step 3:** Attach left side panel to front panel.
- Step 4: Attach back panel onto the rest of the assembly.
- Step 5: Slide internal cart frame and attach to cart assembly.

Use provided black machine screws for steps 2-5.