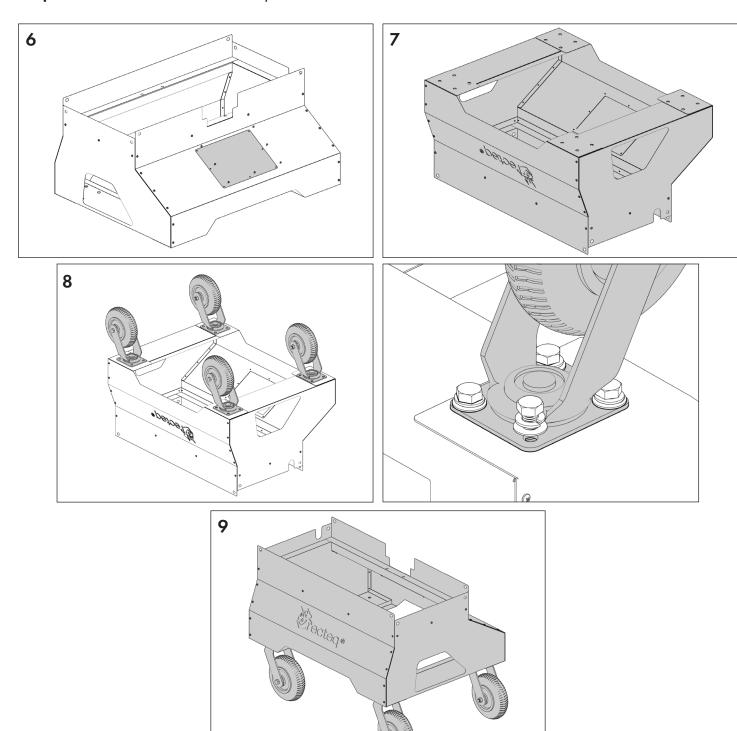

## RT-700 Competition Cart Assembly cont.

- Step 6: Attach access panel with provided black machine screws.
- Step 7: With assistance, flip cart over to attach wheels.
- **Step 8:** Attach locking caster wheels following bolt assembly order.
- Step 9: Lock caster wheels and flip cart over with assistance.