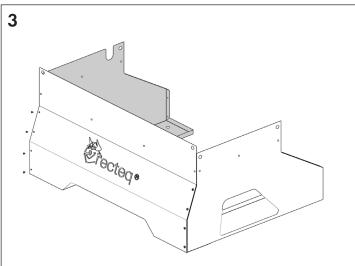

## RT-700 Competition Cart Assembly

**Step 1:** Unpack and prepare for assembly.

**Step 2:** Attach right side panel to front panel.

**Step 3:** Attach left side panel to front panel.

Step 4: Attach back panel onto the rest of the assembly.