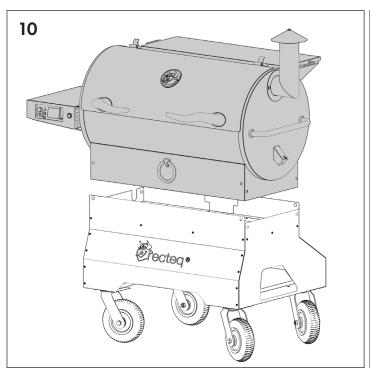

## RT-700 Competition Cart Assembly cont.

Step 10: With assistance, lift grill onto cart.

**Step 11:** Use long stainless steel bolts to attach cart to the grill.

For front shelf: Thread bolt through front shelf, cart, then grill.