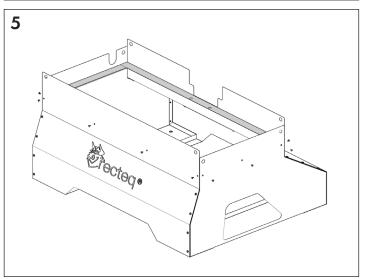

**Step 5:** Slide internal cart frame and attach to cart assembly.

Use provided black machine screws for steps 2-5.