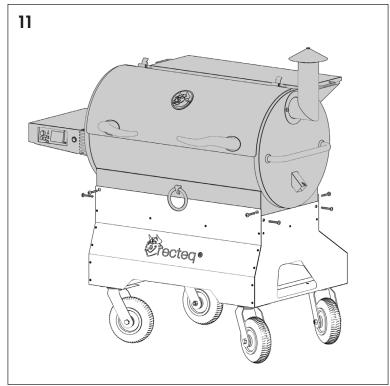

## RT-700 Competition Cart Assembly cont.

Step 10: With assistance, lift grill onto cart.

**Step 11:** Use long stainless steel bolts to attach cart to the grill.

For front shelf: Thread bolt through front shelf, cart, then grill.