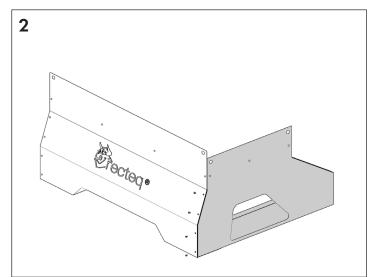

## RT-700 Competition Cart Assembly

**Step 1:** Unpack and prepare for assembly.

**Step 2:** Attach right side panel to front panel.

**Step 3:** Attach left side panel to front panel.

Step 4: Attach back panel onto the rest of the assembly.