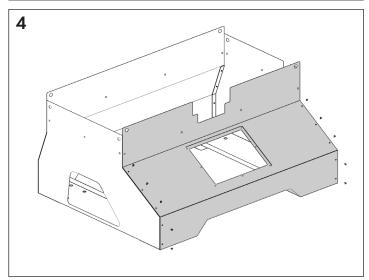

**Step 5:** Slide internal cart frame and attach to cart assembly.

Use provided black machine screws for steps 2-5.